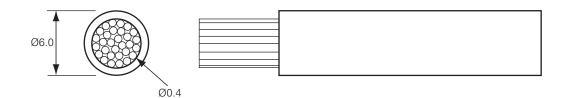

#### **Additional Information**

| 0-940-01 | black |
|----------|-------|
| 0-940-03 | brown |
| 0-940-05 | red   |

Technical Drawing (not to scale)

#### **Specification**

| Туре             | Single core thin wall cable                                       |
|------------------|-------------------------------------------------------------------|
| Wire             | 80/0.40mm copper                                                  |
| Cross section    | 10.0mm <sup>2</sup>                                               |
| Current rating   | 70 amp                                                            |
| Voltage          | 60 volt dc maximum                                                |
| Resistance       | 1.82mΩ/m @ 20°C                                                   |
| Insulation       | Hard grade PVC offers good resistance to abrasion and cut through |
| Overall diameter | 6.0mm                                                             |
| Temperature      | -40° to 105°C (120°C intermittant)                                |
| Length of Cable  | 30 Metres                                                         |